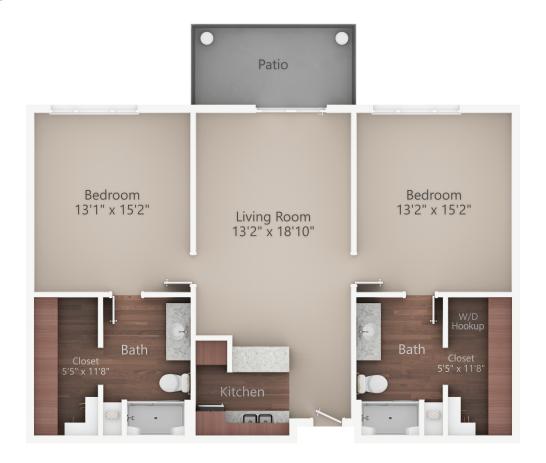

## RIVER BIRCH

Two Bedroom, Two Bath 1152 Sq. Ft. Starting at \$5,895

Luxury at its finest! Are you tired of trying to decide who gets what bedroom or bathroom? We made the choice that much easier. In the **River Birch**, we doubled up on almost everything, giving you plenty of space. Two bedrooms, two baths with oversized showers, and walk-in closets. It includes a washer/dryer hookup, stainless steel appliances, quartz countertops, a kitchen island, and a pantry for extra storage. \*First-floor apartment has a patio for relaxing, taking a break, and enjoying the outdoor weather.