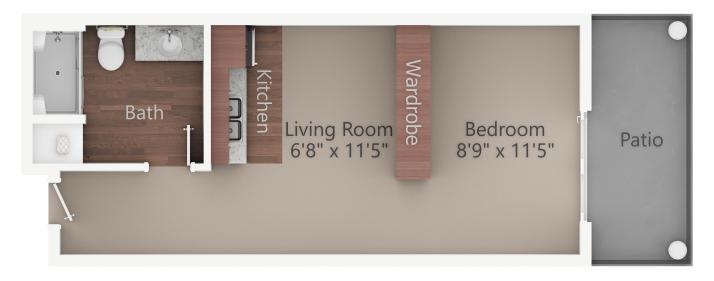

## **CHESTNUT**

Studio, One Bath 423 Sq. Ft. Starting at \$2,495

The **Chestnut** is a 423 sq. ft. studio designed for those looking to downsize or simplify their lives. Features include a kitchenette with stainless steel appliances, a bathroom with an oversized walk-in shower, and quartz countertops. The wardrobe is a perfect combination of form and function, separating the living room and bedroom spaces while providing convenient storage. No washer/dryer hookup in this model. Laundry rooms are conveniently located throughout the community for use at no additional cost. \*First-floor apartment includes a patio.