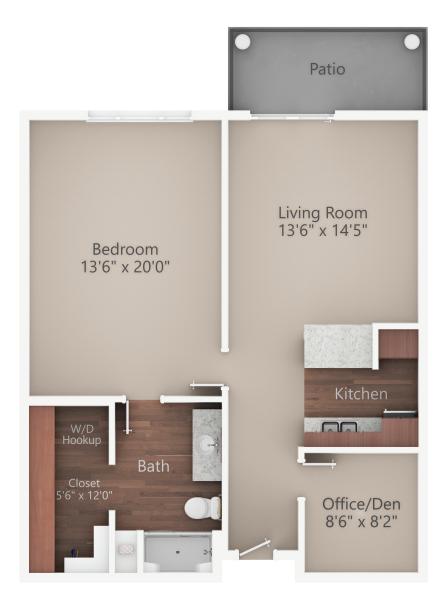

## **SWEETGUM**

One Bedroom, One Bath 873 Sq. Ft. Starting at \$3,745

It is all about the extras! The Sweetgum is a similar layout to the Aspen floorplan but with lots of upgrades. You will love the kitchen island, extra storage space, and big bedroom. Want a cozy place to relax and enjoy coffee or tea while reading a book? The den will fit your needs perfectly! Features include a kitchenette with stainless steel appliances, a bathroom with an oversized walk-in shower, and quartz countertops. \*First-floor apartments have a patio for soaking up the sun.