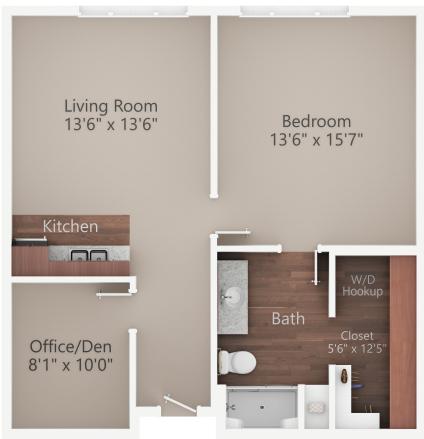

## **ASPEN**

One Bedroom, One Bath 761 Sq. Ft. Starting at \$3,595

One of our resident favorites, the **Aspen** is a perfect size, offering a large bedroom, bathroom with a walk-in closet, and the convenience of an office/den. Place a day bed in the den for overnight guests, or set it up as a hobby room, man cave, or whatever interests you the most. It includes a washer/dryer hookup, stainless steel appliances, and quartz countertops. \*Some first-floor apartments include a patio.